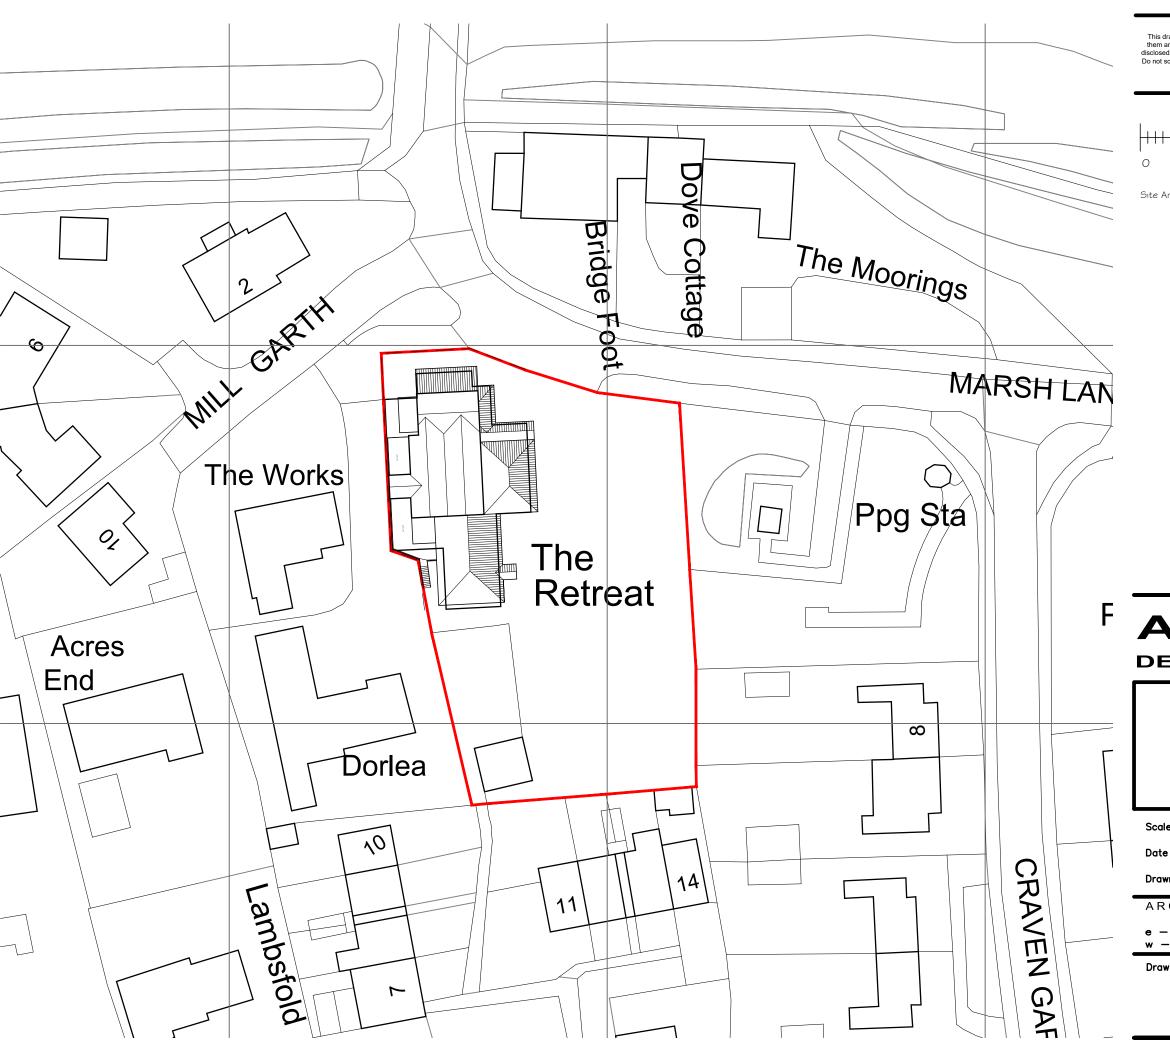

Site Area - 0.208 hectares

## **ARCHITEK DESIGN & PLANNING**

Kings Arms Marsh Lane Beal Site Layout

Scale

1:500 @ A3

21.02.23

Drawn

ARCHITEK DESIGN & PLANNING

e — info@architekdesignandplanning.co.uk w — www.architekdesignandplanning.co.uk